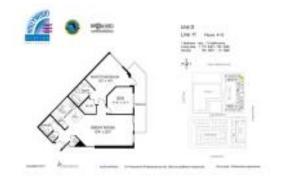

# **Unit 911 - Hollywood Station Condos**

911 - 140 Dixie Hwy, Hollywood Beach, FL, Broward 33020

#### **Unit Information**

 MLS Number:
 A11646844

 Status:
 Active

 Size:
 1,115 Sq ft.

Bedrooms: 2 Full Bathrooms: 1 Half Bathrooms: 1

Parking Spaces: 2 Or More Spaces, Assigned Parking, Valet

Parking

View: