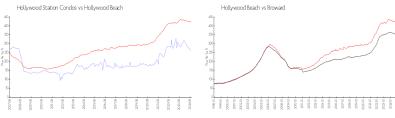

#### **Market Information**

Hollywood Station \$261/sq. ft. Hollywood Beach: \$422/sq. ft.

Condos:

Hollywood Beach: \$422/sq. ft. Broward: \$339/sq. ft.

**Inventory for Sale** 

Hollywood Station Condos 7% Hollywood Beach 7% Broward 4%

## Avg. Time to Close Over Last 12 Months

Hollywood Station Condos 63 days Hollywood Beach 86 days Broward 74 days