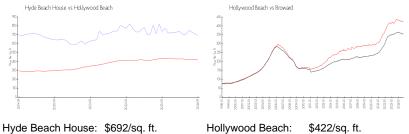

Guest Parking,Parking Garage Canal,Intracoastal View,Ocean View,Pool Area View,Tennis Court View,Water View \$2,500 \$2 \$676,000 \$629

\$339/sq. ft.

The above valuated price is a baseline figure that does not take into account any specific renovation, upgrade, split, merge, or deterioration of the unit.