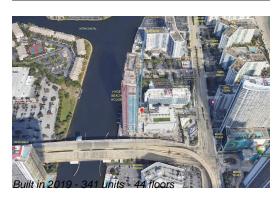

# Unit R1501 - Hyde Beach House

R1501 - 4010 S Ocean Dr, Hollywood Beach, FL, Broward 33019

## **Building Information**

| Number of units:                         | 341 |
|------------------------------------------|-----|
| Number of active listings for rent:      | 0   |
| Number of active listings for sale:      | 72  |
| Building inventory for sale:             | 21% |
| Number of sales over the last 12 months: | 19  |
| Number of sales over the last 6 months:  | 9   |
| Number of sales over the last 3 months:  | 1   |
|                                          |     |