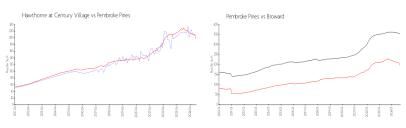

#### **Market Information**

Hawthorne at

\$207/sq. ft.

Pembroke Pines:

\$197/sq. ft.

Century Village: Pembroke Pines:

\$197/sq. ft.

Broward: \$339/sq. ft.