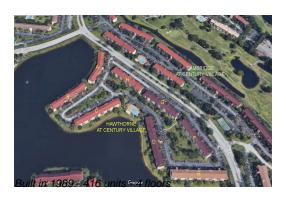

Number of units: 416
Number of active listings for rent: 0
Number of active listings for sale: 17
Building inventory for sale: 4%
Number of sales over the last 12 months: 17
Number of sales over the last 6 months: 7
Number of sales over the last 3 months: 3

### **Building Association Information**

Century Village Pembroke Pines 13800 SW 5th Ct, Pembroke Pines, FL 33027 (954) 431-2137