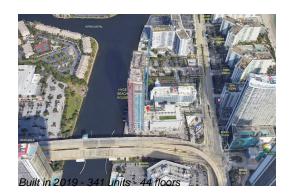

# **Building Information**

| Number of units:                         | 341 |
|------------------------------------------|-----|
| Number of active listings for rent:      | 0   |
| Number of active listings for sale:      | 75  |
| Building inventory for sale:             | 21% |
| Number of sales over the last 12 months: | 22  |
| Number of sales over the last 6 months:  | 5   |
| Number of sales over the last 3 months:  | 4   |
|                                          |     |