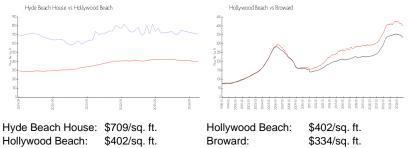

t 6 months:  | 5   |
| Number of sales over the last 3 months:  | 4   |
|                                          |     |

## **Building Association Information**

Hyde Beach House Address: 4010 S Ocean Dr, Hollywood, FL 33019 Phone: +1 786-522-3800

### **Recent Sales**

| Unit # | Size        | Closing Date | Sale Price  | PPSF  |
|--------|-------------|--------------|-------------|-------|
| R1801  | 1,075 sq ft | Jan 2025     | \$770,000   | \$716 |
| R2506  | 702 sq ft   | Dec 2024     | \$585,000   | \$833 |
| R3303  | 1,054 sq ft | Jun 2024     | \$745,000   | \$707 |
| T4001  | 1,075 sq ft | Jun 2024     | \$960,000   | \$893 |
| R1107  | 1,055 sq ft | Jun 2024     | \$700,000   | \$664 |
| T4008  | 1,361 sq ft | Jun 2024     | \$1,150,000 | \$845 |

#### **Market Information**



Hollywood Beach: \$402/sq. ft.

### **Inventory for Sale**

| Hyde Beach House | 22% |
|------------------|-----|
| Hollywood Beach  | 7%  |
| Broward          | 5%  |

### Avg. Time to Close Over Last 12 Months

Hyde Beach House

243 days

Broward:







10.717.71\*

Hollywood Beach Broward 90 days 78 days