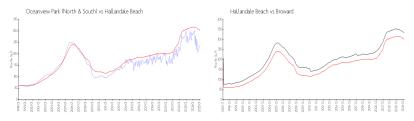

#### **Market Information**

\$324/sq. ft.

Oceanview Park \$241/sq. ft. Hallandale Beach: \$303/sq. ft.

(North & South):
Hallandale Beach: \$303/sq. ft. Broward:

**Inventory for Sale** 

Oceanview Park (North & South) 9% Hallandale Beach 7% Broward 5%