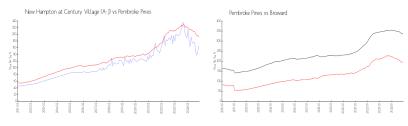

#### **Market Information**

New Hampton at Century Village (A-J):

\$168/sq. ft.

\$193/sq. ft.

Pembroke Pines: \$193/sq. ft.

Broward: \$334/sq. ft.