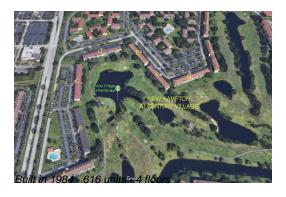

The above valuated price is a baseline figure that does not take into account any specific renovation, upgrade, split, merge, or deterioration of the unit.

Number of units: 616 Number of active listings for rent: 0 Number of active listings for sale: 30 Building inventory for sale: 4% Number of sales over the last 12 months: 26 Number of sales over the last 6 months: Number of sales over the last 3 months:

## **Building Association Information**

NEW HAMPTON AT CENTURY VILLAGE CONDOMINIUM # 1 ASSOCIATION, INC. Progressive Comm Mgmt-Ft.Lauderdale

13460 SW 10th Street

Suite 103

PEMBROKE PINES. FL 33027

Phone: +1 954-447-0255