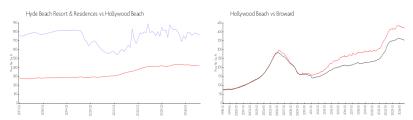

# Unit 3709 - Hyde Beach Resort & Residences

3709 - 4111 S Ocean Dr, Hollywood Beach, FL, Broward 33019

#### **Unit Information**

 MLS Number:
 A11647556

 Status:
 Active

 Size:
 841 Sq ft.

 Bedrooms:
 1

Full Bathrooms:

Half Bathrooms:

Parking Spaces: 1 Space, Covered Parking, Valet Parking