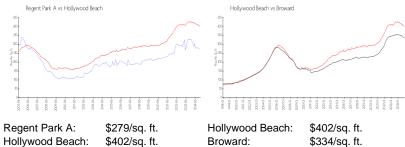

## **Market Information**

| III FAIK A. | φ <i>219</i> /54.π. | nonywoou beach. | φ <del>4</del> 04 |
|-------------|---------------------|-----------------|-------------------|
| wood Beach: | \$402/sq. ft.       | Broward:        | \$334             |
|             |                     |                 |                   |