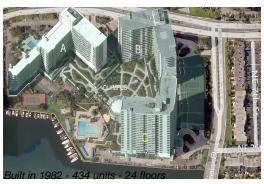

## **Building Information**

Number of units: 434
Number of active listings for rent: 11
Number of active listings for sale: 38
Building inventory for sale: 8%
Number of sales over the last 12 months: 13
Number of sales over the last 6 months: 2
Number of sales over the last 3 months: 1