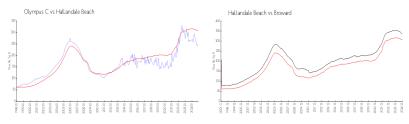

#### **Market Information**

Olympus C: \$252/sq. ft. Hallandale Beach: \$307/sq. ft. Hallandale Beach: \$307/sq. ft. Broward: \$334/sq. ft.