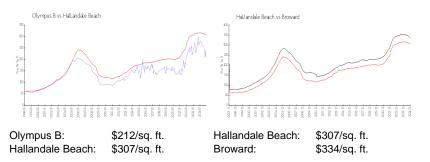

# **Market Information**

#### Inventory for Sale

| Olympus B        | 8% |
|------------------|----|
| Hallandale Beach | 6% |
| Broward          | 5% |

Avg. Time to Close Over Last 12 Months

Olympus B Hallandale Beach Broward 98 days 83 days 78 days