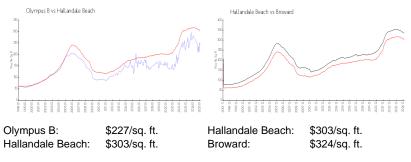

#### **Inventory for Sale**

| Olympus B        | 8% |
|------------------|----|
| Hallandale Beach | 7% |
| Broward          | 5% |

### Avg. Time to Close Over Last 12 Months

| Olympus B        | 109 days |
|------------------|----------|
| Hallandale Beach | 89 days  |
| Broward          | 83 days  |