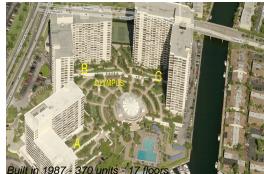

# **Building Information**

| 370 |
|-----|
| 8   |
| 30  |
| 8%  |
| 15  |
| 10  |
| 7   |
|     |