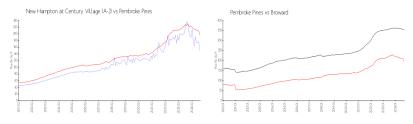

#### **Market Information**

New Hampton at \$150/sq. ft. Pembroke Pines: \$197/sq. ft.

Century Village (A-J):

Pembroke Pines: \$197/sq. ft. Broward: \$339/sq. ft.