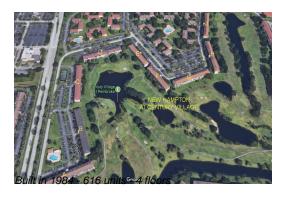

# **Building Information**

Number of units: 616
Number of active listings for rent: 0
Number of active listings for sale: 28
Building inventory for sale: 4%
Number of sales over the last 12 months: 29
Number of sales over the last 6 months: 15
Number of sales over the last 3 months: 7