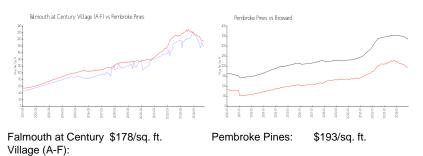

#### **Market Information**

| <b>U</b> ( )    |               |          |               |
|-----------------|---------------|----------|---------------|
| Pembroke Pines: | \$193/sq. ft. | Broward: | \$334/sq. ft. |