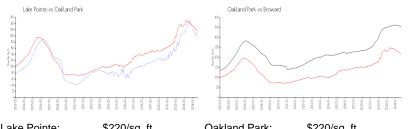

#### **Market Information**

| Lake Pointe:  | \$220/sq. ft. | Oakland Park: | \$220/sq. ft. |
|---------------|---------------|---------------|---------------|
| Oakland Park: | \$220/sq. ft. | Broward:      | \$339/sq. ft. |