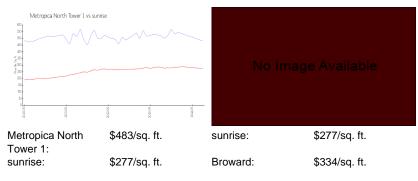

## **Inventory for Sale**

Metropica North Tower 1 17% sunrise 4% Broward 5%

## Avg. Time to Close Over Last 12 Months

Metropica North Tower 1 118 days sunrise 72 days Broward 78 days