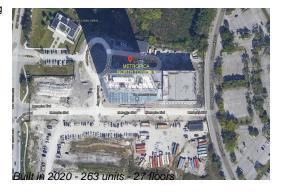

## **Building Information**

Number of units: 263
Number of active listings for rent: 0
Number of active listings for sale: 44
Building inventory for sale: 16%
Number of sales over the last 12 months: 11
Number of sales over the last 6 months: 1
Number of sales over the last 3 months: 1