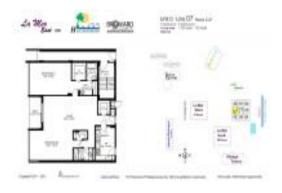

# Unit 807 - La Mer East

807 - 1890 S Ocean Dr, Hallandale Beach, FL, Broward 33009

#### **Unit Information**

MLS Number: A11648695
Status: Pending
Size: 1,350 Sq ft.

Bedrooms: 2 Full Bathrooms: 2

Half Bathrooms:

Parking Spaces: Assigned Parking, Covered Parking, Valet

Parking

View:

 List Price:
 \$475,000