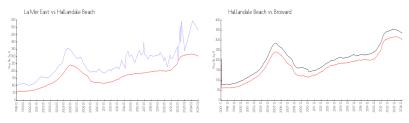

#### **Market Information**

La Mer East: \$474/sq. ft. Hallandale Beach: \$303/sq. ft. Hallandale Beach: \$303/sq. ft. Broward: \$324/sq. ft.