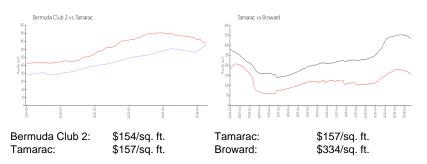

#### **Inventory for Sale**

| Bermuda Club 2 | 6% |
|----------------|----|
| Tamarac        | 4% |
| Broward        | 5% |