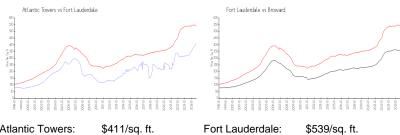

# **Market Information**

Atlantic Towers: Fort Lauderdale: Fort Lauderdale: Broward:

\$539/sq. ft. \$339/sq. ft.