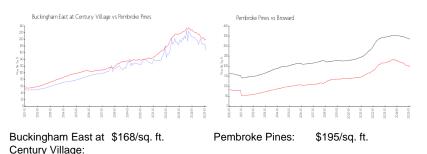

#### **Market Information**

\$324/sq. ft.

| Pembroke Pines: | \$195/sq. ft. | Broward: |  |
|-----------------|---------------|----------|--|