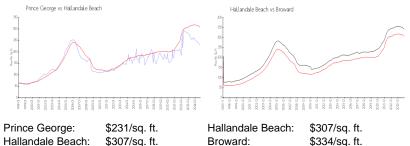

#### **Market Information**

8% 6% 5%

| e George.    | φ201/34. π.   | Tialianuale Deach. | φ507/34. π.   |
|--------------|---------------|--------------------|---------------|
| ndale Beach: | \$307/sq. ft. | Broward:           | \$334/sq. ft. |