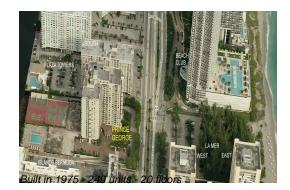

# Unit 7K - Prince George

7K - 1865 S Ocean Dr, Hallandale Beach, FL, Broward 33009

## **Building Information**

| Number of units:                         | 249 |
|------------------------------------------|-----|
| Number of active listings for rent:      | 7   |
| Number of active listings for sale:      | 19  |
| Building inventory for sale:             | 7%  |
| Number of sales over the last 12 months: | 7   |
| Number of sales over the last 6 months:  | 4   |
| Number of sales over the last 3 months:  | 3   |
|                                          |     |