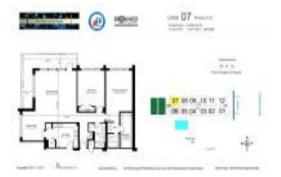

# Unit 2107 - Tower at Port Royale

2107 - 3200 Port Royale Dr N, Fort Lauderdale, FL, Broward 33308

## **Unit Information**

| MLS Number:<br>Status: | A11649751<br>Active                         |
|------------------------|---------------------------------------------|
| Size:                  | 1,669 Sq ft.                                |
| Bedrooms:              | 2                                           |
| Full Bathrooms:        | 2                                           |
| Half Bathrooms:        |                                             |
| Parking Spaces:        | 1 Space,Assigned Parking,Covered<br>Parking |
| View:                  |                                             |
| List Price:            | \$625,000                                   |
| List PPSF:             | \$374                                       |
| Valuated Price:        | \$584,000                                   |
| Valuated PPSF:         | \$432                                       |