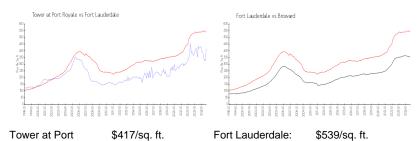

#### **Market Information**

| Royale:          |               |          |               |
|------------------|---------------|----------|---------------|
| Fort Lauderdale: | \$539/sq. ft. | Broward: | \$339/sq. ft. |