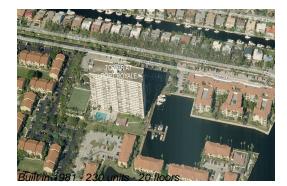

# Unit 2107 - Tower at Port Royale

2107 - 3200 Port Royale Dr N, Fort Lauderdale, FL, Broward 33308

#### **Building Information**

| Number of units:                         | 230 |
|------------------------------------------|-----|
| Number of active listings for rent:      | 5   |
| Number of active listings for sale:      | 24  |
| Building inventory for sale:             | 10% |
| Number of sales over the last 12 months: | 12  |
| Number of sales over the last 6 months:  | 6   |
| Number of sales over the last 3 months:  | 3   |