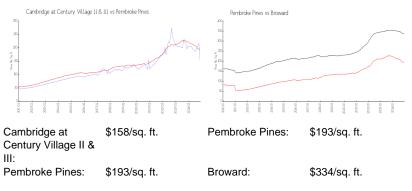

### **Inventory for Sale**

| Cambridge at Century Village II & III | 4% |
|---------------------------------------|----|
| Pembroke Pines                        | 4% |
| Broward                               | 5% |

## Avg. Time to Close Over Last 12 Months

| Cambridge at Century Village II & III | 76 days |
|---------------------------------------|---------|
| Pembroke Pines                        | 71 days |
| Broward                               | 78 days |