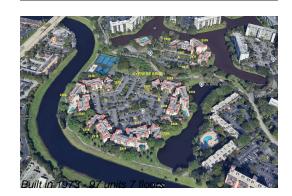

# **Building Information**

| Number of units:                         | 97 |
|------------------------------------------|----|
| Number of active listings for rent:      | 0  |
| Number of active listings for sale:      | 6  |
| Building inventory for sale:             | 6% |
| Number of sales over the last 12 months: | 3  |
| Number of sales over the last 6 months:  | 2  |
| Number of sales over the last 3 months:  | 1  |

# **Building Association Information**

Cypress Bend I KW Property Management & Consulting 8200 NW 33rd Street, Suite 300 Miami, FL 33122 estoppels@kwpmc.com (305) 476-9188

https://kwpmc.com/property/cypress-bend-condominium-i/