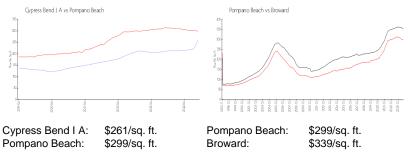

# **Inventory for Sale**

| Cypress Bend I A | 6% |
|------------------|----|
| Pompano Beach    | 4% |

Transmister (1-4

WE F

THE R. L.

# Avg. Time to Close Over Last 12 Months

| Cypress Bend I A | 111 days |
|------------------|----------|
| Pompano Beach    | 79 days  |
| Broward          | 74 days  |