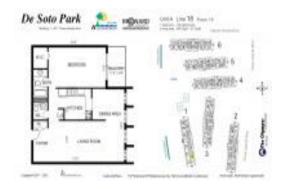

### Unit 416 - 1 - de Soto Park South

416 - 1 - 2000 Atlantic Shores Blvd, Hallandale Beach, FL, Broward 33009

#### **Unit Information**

 MLS Number:
 A11650167

 Status:
 Pending

 Size:
 924 Sq ft.

 Bedrooms:
 2

Bedrooms: 2
Full Bathrooms: 1
Half Bathrooms: 1

Parking Spaces: 1 Space, Assigned Parking, Guest Parking

View: