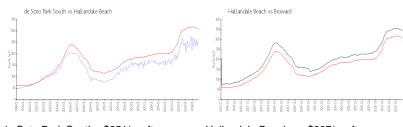

### **Market Information**

de Soto Park South: \$251/sq. ft. Hallandale Beach: \$307/sq. ft. Broward: \$334/sq. ft.