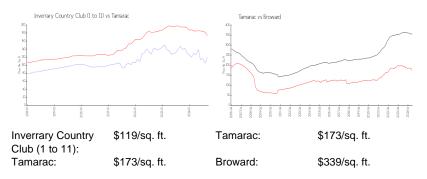

# Inventory for Sale

| Inverrary Country Club (1 to 11) | 6% |
|----------------------------------|----|
| Tamarac                          | 4% |

Perception Contents

# Avg. Time to Close Over Last 12 Months

| Inverrary Country Club (1 to 11) | 103 days |
|----------------------------------|----------|
| Tamarac                          | 72 days  |
| Broward                          | 75 days  |