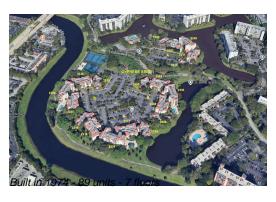

# **Building Information**

Number of units: 89
Number of active listings for rent: 0
Number of active listings for sale: 5
Building inventory for sale: 5%
Number of sales over the last 12 months: 6
Number of sales over the last 6 months: 0
Number of sales over the last 3 months: 0