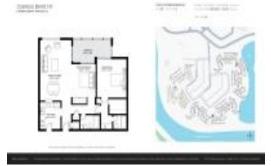

# Unit 2320 S Cypress Bend Dr # 105 - Cypress Bend I D

2320 S Cypress Bend Dr # 105 - 2320 S Cypress Bend Dr, Pompano Beach, FL, Broward 33069

#### **Unit Information**

 MLS Number:
 A11650327

 Status:
 Active

 Size:
 1,100 Sq ft.

Bedrooms: 2 Full Bathrooms: 2

Half Bathrooms:

Parking Spaces: 1 Space, Additional Spaces Available, Assigned Parking

View: Tennis Court View