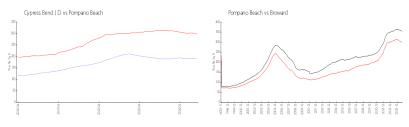

#### **Market Information**

Cypress Bend I D: \$189/sq. ft. Pompano Beach: \$299/sq. ft. Pompano Beach: \$339/sq. ft. Broward: \$339/sq. ft.