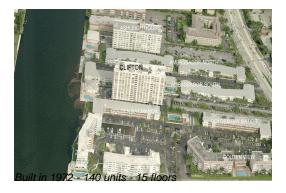

## **Building Information**

Number of units: 140
Number of active listings for rent: 2
Number of active listings for sale: 7
Building inventory for sale: 5%
Number of sales over the last 12 months: 3
Number of sales over the last 6 months: 0
Number of sales over the last 3 months: 0

## **Building Association Information**

Clifton Condominium Assn (954) 454-4311