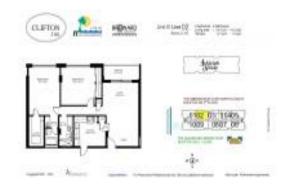

# Unit 902 - Clifton

902 - 3161 S Ocean Dr, Hallandale Beach, FL, Broward 33009

#### **Unit Information**

 MLS Number:
 A11650329

 Status:
 Active

 Size:
 1,092 Sq ft.

Bedrooms: 2 Full Bathrooms: 2

Half Bathrooms:

Parking Spaces: Guest Parking

View: Intracoastal View, Ocean View

 Rental Price:
 \$2,599

 List PPSF:
 \$2

 Valuated Price:
 \$292,000

 Valuated PPSF:
 \$263

The above valuated price is a baseline figure that does not take into account any specific renovation, upgrade, split, merge, or deterioration of the unit.