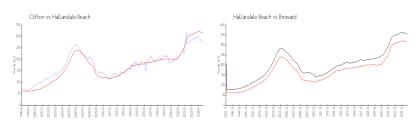

## **Market Information**

Clifton: \$273/sq. ft. Hallandale Beach: \$315/sq. ft. Hallandale Beach: \$315/sq. ft. Broward: \$339/sq. ft.

# Avg. Time to Close Over Last 12 Months

Clifton 87 days Hallandale Beach 80 days Broward 74 days