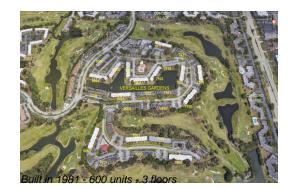

## **Building Information**

| Number of units:                         | 600 |
|------------------------------------------|-----|
| Number of active listings for rent:      | 0   |
| Number of active listings for sale:      |     |
| Building inventory for sale:             | 1%  |
| Number of sales over the last 12 months: | 24  |
| Number of sales over the last 6 months:  | 5   |
| Number of sales over the last 3 months:  | 1   |
|                                          |     |