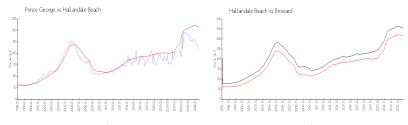

## **Market Information**

Prince George: \$220/sq. ft. Hallandale Beach: \$315/sq. ft. Hallandale Beach: \$315/sq. ft. \$339/sq. ft. Broward: