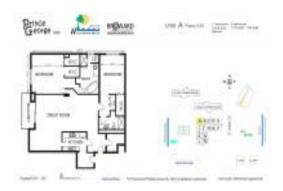

# **Unit 5A - Prince George**

5A - 1865 S Ocean Dr, Hallandale Beach, FL, Broward 33009

#### **Unit Information**

MLS Number: A11650345 Status: Active Size: 1,776 Sq ft.

Bedrooms: Full Bathrooms: 2 Half Bathrooms:

1 Space, Assigned Parking, Parking Garage Parking Spaces: View:

Intracoastal View, Pool Area View, Tennis

Court View, Water View

Rental Price: \$2,850 List PPSF: \$2 Valuated Price: \$352,000 Valuated PPSF: \$198

The above valuated price is a baseline figure that does not take into account any specific renovation, upgrade, split, merge, or deterioration of the unit.