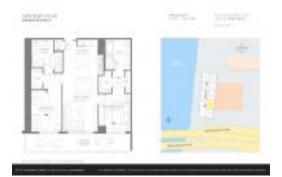

#### **Unit Information**

 MLS Number:
 A11650509

 Status:
 Active

 Size:
 1,055 Sq ft.

 Bedrooms:
 2

Bedrooms: Full Bathrooms:

Half Bathrooms:

Parking Spaces: 1 Space, Assigned Parking

 View:
 \$815,000

 List Price:
 \$815,000

 List PPSF:
 \$773

 Valuated Price:
 \$830,000

Valuated PPSF: \$787

The above valuated price is a baseline figure that does not take into account any specific renovation, upgrade, split, merge, or deterioration of the unit.