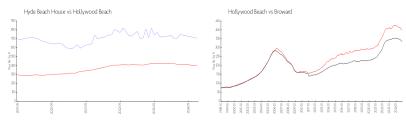

#### **Market Information**

Hyde Beach House: \$709/sq. ft. Hollywood Beach: \$402/sq. ft. Hollywood Beach: \$402/sq. ft. Broward: \$334/sq. ft.