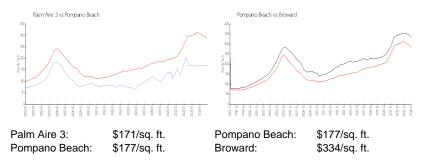

## **Unit Information**

| MLS Number:<br>Status: | A11650558<br>Active    |
|------------------------|------------------------|
| Size:                  | 1,390 Sq ft.           |
| Bedrooms:              | 3                      |
| Full Bathrooms:        | 2                      |
| Half Bathrooms:        |                        |
| Parking Spaces:        | 1 Space, Guest Parking |
| View:                  | Golf View              |
| Rental Price:          | \$2,800                |
| List PPSF:             | \$2                    |
| Valuated Price:        | \$256,000              |
| Valuated PPSF:         | \$171                  |

#### **Inventory for Sale**

| Palm Aire 3   | 15% |
|---------------|-----|
| Pompano Beach | 5%  |
| Broward       | 5%  |