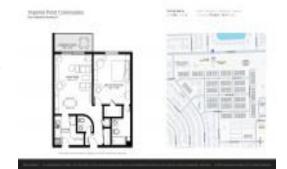

#### **Unit Information**

MLS Number: A11650563
Status: Pending
Size: 756 Sq ft.

Bedrooms: 1
Full Bathrooms: 1
Half Bathrooms: 1

Parking Spaces:

View:

 Rental Price:
 \$1,500

 List PPSF:
 \$2

 Valuated Price:
 \$134,000

 Valuated PPSF:
 \$177

The above valuated price is a baseline figure that does not take into account any specific renovation, upgrade, split, merge, or deterioration of the unit.