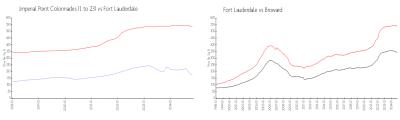

#### **Market Information**

Imperial Point \$17

\$177/sq. ft.

Fort Lauderdale:

\$535/sq. ft.

Colonnades (1 to

23):

Fort Lauderdale: \$535/sq. ft.

Broward: \$334/sq. ft.

## **Inventory for Sale**

Imperial Point Colonnades (1 to 23) 3% Fort Lauderdale 6% Broward 5%

#### Avg. Time to Close Over Last 12 Months

Imperial Point Colonnades (1 to 23) 80 days Fort Lauderdale 89 days Broward 77 days