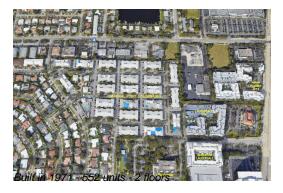

## **Building Information**

Number of units: 552
Number of active listings for rent: 0
Number of active listings for sale: 17
Building inventory for sale: 3%
Number of sales over the last 12 months: 14
Number of sales over the last 6 months: 5
Number of sales over the last 3 months: 4

### **Building Association Information**

Impoerial Point Colonnades 2156 NE 67 Street Ft. Lauderdale, FL 33308 Office: (954) 491-2400

Fax: (954) 491-2462

http://www.imperialpointcolonnades.com/default.php