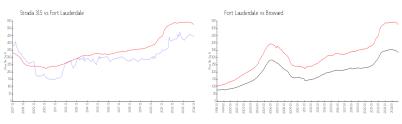

#### **Market Information**

Strada 315: \$442/sq. ft. Fort Lauderdale: \$527/sq. ft. Fort Lauderdale: \$334/sq. ft. Broward: \$334/sq. ft.