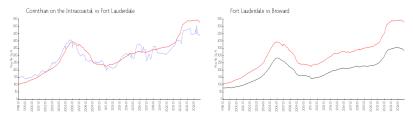

#### **Market Information**

Corinthian on the \$434/sq. ft. Fort Lauderdale: \$527/sq. ft. Intracoastal:

Fort Lauderdale: \$527/sq. ft. Broward: \$334/sq. ft.

**Inventory for Sale** 

Corinthian on the Intracoastal 5% Fort Lauderdale 6% Broward 5%

### Avg. Time to Close Over Last 12 Months

Corinthian on the Intracoastal 44 days Fort Lauderdale 89 days

Broward 78 days