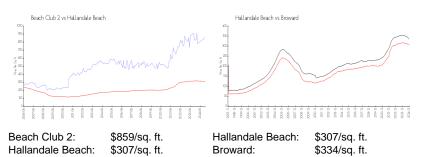

| \$789                         |

The above valuated price is a baseline figure that does not take into account any specific renovation, upgrade, split, merge, or deterioration of the unit.

# **Building Information**

| Number of units:                         | 483 |
|------------------------------------------|-----|
| Number of active listings for rent:      | 125 |
| Number of active listings for sale:      | 33  |
| Building inventory for sale:             | 6%  |
| Number of sales over the last 12 months: | 13  |
| Number of sales over the last 6 months:  | 4   |
| Number of sales over the last 3 months:  | 3   |
|                                          |     |

# **Building Association Information**

Beach Club 2 Condominium association (954) 457-4622

## **Market Information**



# Inventory for Sale

| Beach Club 2     | 7% |
|------------------|----|
| Hallandale Beach | 6% |
| Broward          | 5% |

#### Avg. Time to Close Over Last 12 Months

| Beach Club 2     | 94 days |
|------------------|---------|
| Hallandale Beach | 83 days |
| Broward          | 78 days |



100 mm 10<sup>-1</sup> 10 mm





Built in 2006 - 483 units - 51 floors