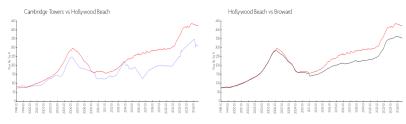

#### **Market Information**

Cambridge Towers: \$313/sq. ft. Hollywood Beach: \$422/sq. ft. Hollywood Beach: \$422/sq. ft. Broward: \$339/sq. ft.