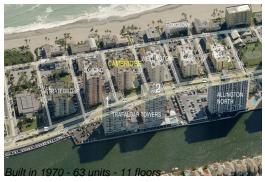

# **Unit 605 - Cambridge Towers**

605 - 1601 S Ocean Dr, Hollywood Beach, FL, Broward 33019

## **Building Information**

Number of units: 63
Number of active listings for rent: 1
Number of active listings for sale: 4
Building inventory for sale: 6%
Number of sales over the last 12 months: 4
Number of sales over the last 6 months: 0
Number of sales over the last 3 months: 0