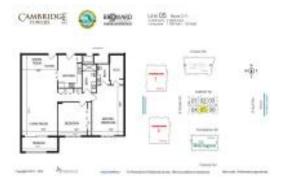

#### **Unit Information**

MLS Number: A11651243
Status: Active
Size: 1,386 Sq ft.

Bedrooms: 2 Full Bathrooms: 2

Half Bathrooms:

Parking Spaces: 1 Space

 View:
 \$549,000

 List Price:
 \$549,000

 List PPSF:
 \$396