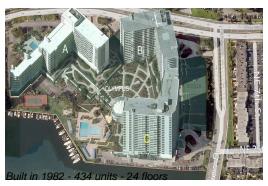

## **Building Information**

Number of units: 434
Number of active listings for rent: 11
Number of active listings for sale: 38
Building inventory for sale: 8%
Number of sales over the last 12 months: 14
Number of sales over the last 6 months: 2
Number of sales over the last 3 months: 1