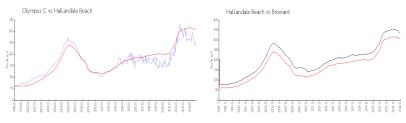

#### **Market Information**

Olympus C: \$252/sq. ft. Hallandale Beach: \$307/sq. ft. Hallandale Beach: \$307/sq. ft. Broward: \$334/sq. ft.