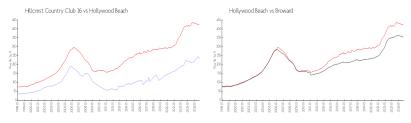

#### **Market Information**

Hillcrest Country \$232/sq. ft. Hollywood Beach: \$422/sq. ft.

Club 16:

Hollywood Beach: \$422/sq. ft. Broward: \$339/sq. ft.