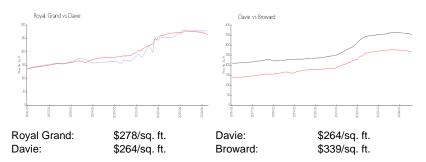

#### **Market Information**

#### **Inventory for Sale**

| Royal Grand | 3% |
|-------------|----|
| Davie       | 3% |
| Broward     | 4% |

# Avg. Time to Close Over Last 12 Months

| Royal Grand | 76 days |
|-------------|---------|
| Davie       | 73 days |
| Broward     | 75 days |