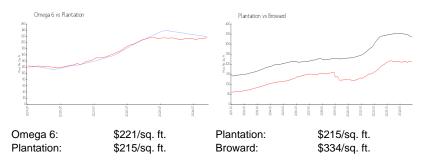

3 Sq ft.

Bedrooms: 3 Full Bathrooms: 2

Half Bathrooms:

Valuated PPSF:

Parking Spaces: 1 Space, Guest Parking

 View:
 \$275,000

 List Price:
 \$275,000

 List PPSF:
 \$229

 Valuated Price:
 \$264,000

The above valuated price is a baseline figure that does not take into account any specific renovation, upgrade, split, merge, or deterioration of the unit.

\$219

## **Building Information**

Number of units:30Number of active listings for rent:0Number of active listings for sale:2Building inventory for sale:6%Number of sales over the last 12 months:0Number of sales over the last 6 months:0Number of sales over the last 3 months:0

# **Building Association Information**

Omega Condominiums Address: 7300 NW 17th St, Plantation, FL 33313 Phone: +1 954-581-0165

## **Market Information**



## **Inventory for Sale**

 Omega 6
 7%

 Plantation
 2%

 Broward
 5%

# Avg. Time to Close Over Last 12 Months

Omega 6 n/a Plantation 60 days Broward 78 days