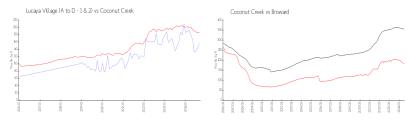

#### **Market Information**

Lucaya Village (A to \$157/sq. ft.

Coconut Creek:

\$185/sq. ft.

D - 1 & 2): Coconut Creek:

\$185/sq. ft.

Broward:

\$339/sq. ft.