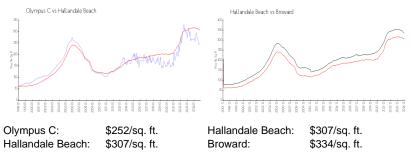

#### **Inventory for Sale**

| Olympus C        | 9% |
|------------------|----|
| Hallandale Beach | 6% |
| Broward          | 5% |

## Avg. Time to Close Over Last 12 Months

| Olympus C        | 96 days |
|------------------|---------|
| Hallandale Beach | 83 days |
| Broward          | 78 days |

Puilt in 1092 424 units 24 floors