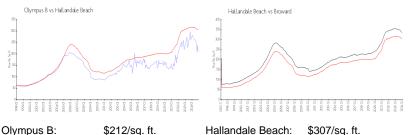

### **Market Information**

| Olympus B.        | ⊅∠1∠/sq.π.    | nalianuale beach. | \$307/sq. ii. |
|-------------------|---------------|-------------------|---------------|
| Hallandale Beach: | \$307/sq. ft. | Broward:          | \$334/sq. ft. |