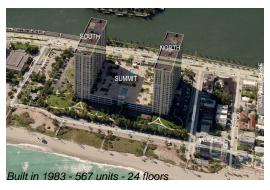

#### **Building Information**

Number of units: 567
Number of active listings for rent: 4
Number of active listings for sale: 35
Building inventory for sale: 6%
Number of sales over the last 12 months: 21
Number of sales over the last 6 months: 9
Number of sales over the last 3 months: 5