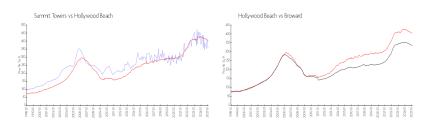

### **Market Information**

Summit Towers: \$325/sq. ft. Hollywood Beach: \$400/sq. ft. Hollywood Beach: \$324/sq. ft. Broward: \$324/sq. ft.