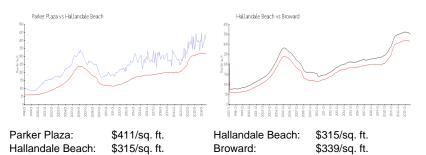

### Inventory for Sale

| Parker Plaza     | 6% |
|------------------|----|
| Hallandale Beach | 5% |
| Broward          | 4% |

# Avg. Time to Close Over Last 12 Months

| Parker Plaza     | 86 days |
|------------------|---------|
| Hallandale Beach | 80 days |

Broward

74 days