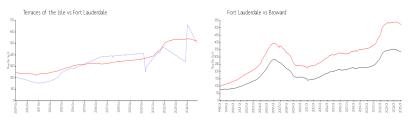

#### **Market Information**

Terraces of the Isle: \$484/sq. ft. Fort Lauderdale: \$521/sq. ft. Broward: \$324/sq. ft.