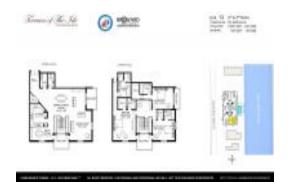

# Unit 13 - Terraces of the Isle

13 - 110 Hendricks Isle Dr, Fort Lauderdale, FL, Broward 33301

#### **Unit Information**

 MLS Number:
 A11652493

 Status:
 Active

 Size:
 2,600 Sq ft.

Bedrooms: 3
Full Bathrooms: 3
Half Bathrooms: 1

Parking Spaces: 2 Or More Spaces, Assigned

Parking, Covered Parking

View: