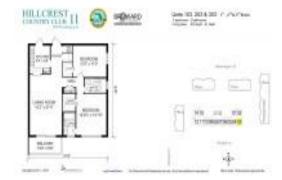

# Unit 203 - Hillcrest Country Club 11

203 - 4900 Washington St, Hollywood Beach, FL, Broward 33021

#### **Unit Information**

| MLS Number:<br>Status:<br>Size: | A11652515<br>Active<br>961 Sq ft. |
|---------------------------------|-----------------------------------|
| Bedrooms:                       | 2                                 |
| Full Bathrooms:                 | 2                                 |
| Half Bathrooms:                 |                                   |
| Parking Spaces:                 | 1 Space, Guest Parking            |
| View:                           |                                   |
| List Price:                     | \$235,500                         |
| List PPSF:                      | \$245                             |
| Valuated Price:                 | \$220,000                         |
| Valuated PPSF:                  | \$225                             |