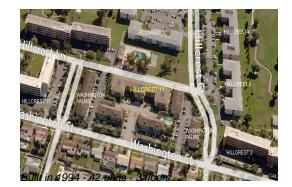

# Unit 203 - Hillcrest Country Club 11

203 - 4900 Washington St, Hollywood Beach, FL, Broward 33021

## **Building Information**

| Number of units:                         | 42 |
|------------------------------------------|----|
| Number of active listings for rent:      | 1  |
| Number of active listings for sale:      | 4  |
| Building inventory for sale:             | 9% |
| Number of sales over the last 12 months: | 0  |
| Number of sales over the last 6 months:  | 0  |
| Number of sales over the last 3 months:  | 0  |
|                                          |    |

#### **Building Association Information**

Hillcrest Country Club 11 4900 Washington Street Hollywood, FL 33021-7678 (954) 981-0890