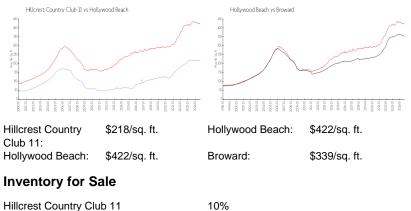

#### **Market Information**

| Hillcrest Country Club 11 | 10% |
|---------------------------|-----|
| Hollywood Beach           | 7%  |
| Broward                   | 4%  |