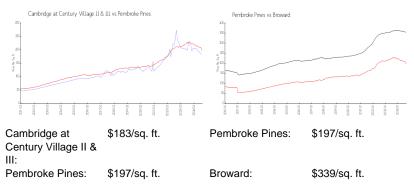

# **Market Information**

#### **Inventory for Sale**

| Pembroke Pines | 4% |
|----------------|----|
| Broward        | 4% |

# Avg. Time to Close Over Last 12 Months

| Cambridge at Century Village II & III | 62 days |
|---------------------------------------|---------|
| Pembroke Pines                        | 66 days |
| Broward                               | 74 days |