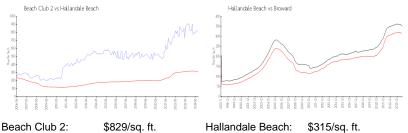

## **Market Information**

| Dealon Olab 2.    | φο20/04. π.   | rialiaridale Deaon. | φυτο/σq. π.   |
|-------------------|---------------|---------------------|---------------|
| Hallandale Beach: | \$315/sq. ft. | Broward:            | \$339/sq. ft. |