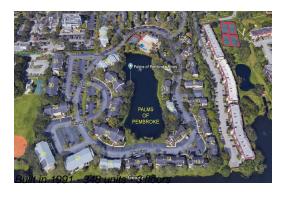

## Unit 209 Palm Cir E - Palms of Pembroke

209 Palm Cir E - 200-450 Palm Cir W, Pembroke Pines, FL, Broward 33025

### **Building Information**

Number of units: 348

Number of active listings for rent: 0

Number of active listings for sale: 3

Building inventory for sale: 0%

Number of sales over the last 12 months: 4

Number of sales over the last 6 months: 0

## **Building Association Information**

Palms of Pembroke Pines Address: 9450 Palm Cir N, Pembroke Pines, FL 33025 Phone: +1 954-450-5800