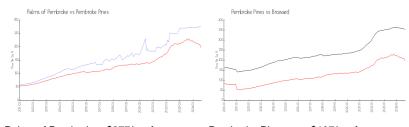

### **Market Information**

Palms of Pembroke: \$277/sq. ft. Pembroke Pines: \$197/sq. ft. Pembroke Pines: \$197/sq. ft. Broward: \$339/sq. ft.